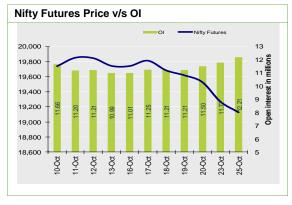

|  |  |  |  |  |
|                | Close 19,122.15 19,128.00 12.21 313032 5.85 | Close         Prv Cl.           19,122.15         19,281.75           19,128.00         19,269.20           12.21         11.77           313032         203731           5.85         -12.55 | Close         Prv Cl.         Ab chg           19,122.15         19,281.75         -159.60           19,128.00         19,269.20         -141.20           12.21         11.77         0.44           313032         203731         109301           5.85         -12.55         18.40 |  |  |  |  |  |



| Institutional Activity in previous trading session |           |       |         |           |          |     |          |  |
|----------------------------------------------------|-----------|-------|---------|-----------|----------|-----|----------|--|
| (in Rs cr.)                                        |           | Buy   |         | Sell      |          | Net |          |  |
| Index Futu                                         | ıres      | 84    | 159.02  | 8         | 3610.72  |     | -151.70  |  |
| Index Opti                                         | ons       | 157   | 1388.63 | 15        | 41198.74 | 3   | 30189.89 |  |
| Stock Futu                                         | ıres      | 62    | 767.74  | 6         | 0613.10  |     | 2154.64  |  |
| Stock Opt