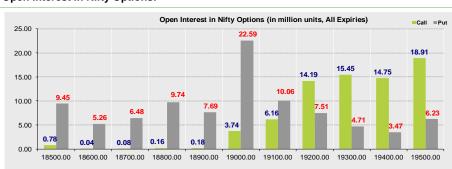

### **Open Interest in Nifty Options:**

- The above second chart shows previous trading day's change in Nifty options where Addition in OI were seen in 19200, 19100, 19000 strike Puts and at 19300, 19400, 19500 strike Calls neutral to bearish undertone in the market in the near term.
- Highest OI build-up is seen at 19500 strike Calls and 19000 strike Puts, to the tune of 18.91mn and 22.59mn respectively.