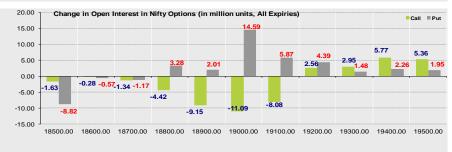

### **Open Interest in Nifty Options:**

- The above second chart shows previous trading day's change in Nifty options where Addition in OI were seen in 19200, 19100, 19000 strike Puts and at 19300, 19400, 19500 strike Calls neutral to bearish undertone in the market in the near term.
- Highest OI build-up is seen at 19500 strike Calls and 19000 strike Puts, to the tune of 18.91mn and 22.59mn respectively.